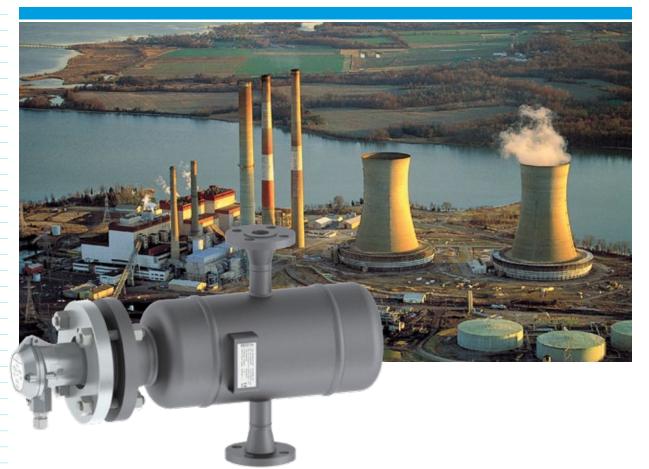

#### **Application**

Trimod´Besta level switches mounted in float chambers are used in low power (LP) and high power (HP) heaters of the coal fired Eskom Hendrina Power Station in South Africa. This power station has ten 200 MW units with a total installed capacity of 2'000 MW.

## Installed level switch types

The material of the float chambers is heat resistant carbon steel 15Mo3. The level switches are equipped with heat exchangers and partially with composites flanges made of heat resistant carbon steel 13CrMo44 or stainless steel.

### Why Trimod Besta?

Bachofen AG offered not only special switches for high temperature applications (max. 400°C) but also tailor made float chambers in heat resistant carbon steel.

Type: HAA 22C01 041 and HAA 01 041

Level switch type: HAA 22C01 041 with float chamber: I021-1C0RC1

Level switch type: HAA 01 041 with float chamber: S021-0RC1

Bachofen AG | Ackerstrasse 42 | CH-8610 Uster | Schweiz Telefon +41 44 944 11 11 | info@trimodbesta.com | www.trimodbesta.com