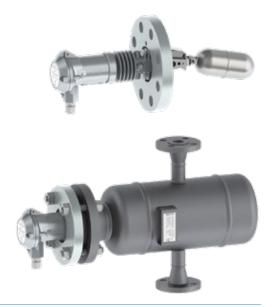

### Why Trimod Besta?

Bachofen AG offered not only special switches for high temperature applications (max. 400°C) but also tailor made float chambers in heat resistant carbon steel.

Type: HAA 22C01 041 and HAA 01 041

Level switch type: HAA 22C01 041 with float chamber: I021-1C0RC1

Level switch type: HAA 01 041 with float chamber: S021-0RC1

Bachofen AG | Ackerstrasse 42 | CH-8610 Uster | Schweiz Telefon +41 44 944 11 11 | info@trimodbesta.com | www.trimodbesta.com