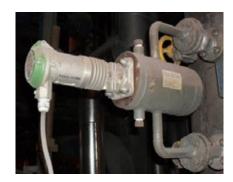

#### **Application**

Trimod´Besta level switches mounted in float chambers are used in low power (LP) and high power (HP) heaters of the coal fired Eskom Hendrina Power Station in South Africa. This power station has ten 200 MW units with a total installed capacity of 2'000 MW.

#### Requirement for level switches

- Operating temp. up to 400°C
- Heat resistant flanges and float chambers
- Very dusty environment

## Installed level switch types

The material of the float chambers is heat resistant carbon steel 15Mo3. The level switches are equipped with heat exchangers and partially with composites flanges made of heat resistant carbon steel 13CrMo44 or stainless steel.