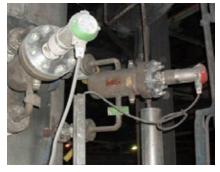

## Installed level switch types

The material of the float chambers is heat resistant carbon steel 15Mo3. The level switches are equipped with heat exchangers and partially with composites flanges made of heat resistant carbon steel 13CrMo44 or stainless steel.

### Why Trimod Besta?

Bachofen AG offered not only special switches for high temperature applications (max. 400°C) but also tailor made float chambers in heat resistant carbon steel.

Type: HAA 22C01 041 and HAA 01 041

Level switch type: HAA 22C01 041 with float chamber: I021-1C0RC1

Level switch type: HAA 01 041 with float chamber: S021-0RC1

Bachofen AG | Ackerstrasse 42 | CH-8610 Uster | Schweiz Telefon +41 44 944 11 11 | info@trimodbesta.com | www.trimodbesta.com