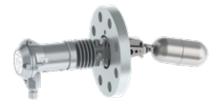

#### Installed level switch types

**A 41C80 404** DIN flange PN16 DN100, Hastelloy C Standard execution for operating temperatures up to 330°C.

**HA 41C80 404** DIN flange PN16 DN100, Hastelloy C High temperature execution with heat exchanger for operating temperatures up to 400°C.