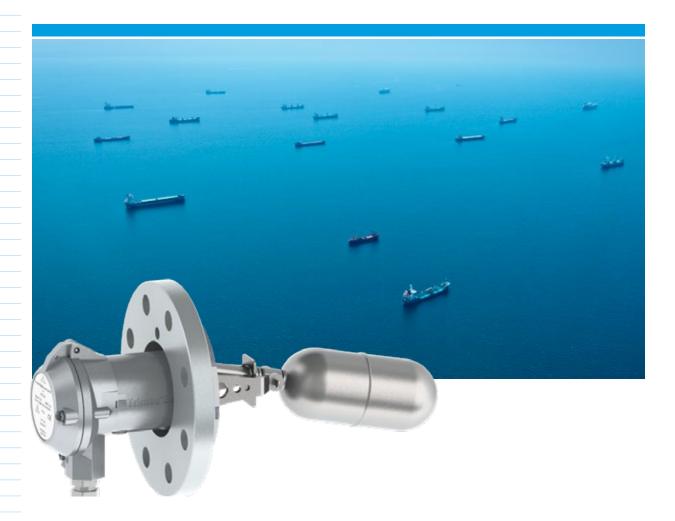

#### **Marine Scrubber Systems application**

Burning fossil fuel in ship diesel engines creates large amounts of toxic sulphur oxides (SOx) which are harmful to the world's ecosystems. Not only the marine environment but also the human health can be seriously damaged for long term.

For this reason, the ship owners are permanently called upon to meet the current regulations of the International Maritime Organization (IMO) which is appealing to the ship owners to reduce the output of SOx and triggers them to adapt their existing exhaust cleaning systems according to IMO's latest rules.

Due to the new scrubber technologies, the ship-owners have the possibility to run their fleets with cheaper heavy fuel oil while the output of toxic exhaust gases is reduced.