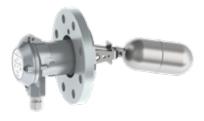

#### Installed level switch types

**A 41C80 404** DIN flange PN16 DN100, Hastelloy C Standard execution for operating temperatures up to 330°C.

**HA 41C80 404** DIN flange PN16 DN100, Hastelloy C High temperature execution with heat exchanger for operating temperatures up to 400°C.