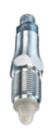

#### **BLS Level Sensor – smart and innovative**

#### **BLS Level Sensor – technical data**

| Туре                  | BLS 10               | BLS 11               | BLS 20               | BLS 30 1)                         |
|-----------------------|----------------------|----------------------|----------------------|-----------------------------------|
| Process connection    | G 1/2"               | G 1/2"               | G 1/2"               | G 1/2"                            |
| Process temperature   | -40 to +115 °C       | -40 to +115 °C       | -40 to +85 °C        | -40 to +115 °C                    |
| Ambient temperature   | -40 to +85°C         | -40 to +85°C         | -40 to +70°C         | -40 to +85°C                      |
| Max. process pressure | 100 bar              | 100 bar              | 100 bar              | 100 bar                           |
| Electrical connection | Connector M12        | Connector M12        | Cable 5 m            | Connector M12                     |
| Power supply          | 1230 VDC, 35 mA max. | 1230 VDC, 35 mA max. | 1230 VDC, 35 mA max. | 1230 VDC, 35 mA max               |
| Enclosure             | IP67                 | IP67                 | IP67                 | IP67                              |
| Output configuration  | PNP                  | PNP                  | PNP                  | PNP                               |
| Housing material      | 1.4404 / AISI 316L   | 1.4301 / AISI 304    | 1.4404 / AISI 316L   | 1.4404 / AISI 316L                |
| DNV GL Approval       | on request           | on request           | on request           | on request                        |
| ATEX Approval         |                      |                      |                      | Ex ia IIC T5, ATEX II 1G<br>(Gas) |

<sup>1)</sup> Isolation module on demand

20 mA max.

The tip of the sensor is made of PEEK plastic. The sensor works on the principle of frequency-sweep technology. The sensor output can be switched from digital to pulse width modulation (PWM). The sensor recognizes different media and can therefore be used for media separation. The analysis of the PWM signal must be done in the connected control unit (PLC).