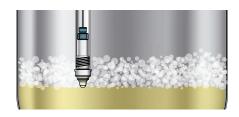

#### **Typical applications**

- Level detection for storage tanks, containers and pipelines.
- Detection of different media.
- Protecting pumps from running dry.

BLS Level Sensor for DK-values ( $\varepsilon$ )  $\geq 2.5$ i.e. for almost all liquids ok, but also for bulk goods, foams, sticky, pasty or high or low viscosity.