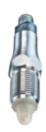

#### **BLS Level Sensor – smart and innovative**

#### **BLS Level Sensor – technical data**

| Туре                  | BLS 10               | BLS 11               | BLS 20               | BLS 30 1)                         |
|-----------------------|----------------------|----------------------|----------------------|-----------------------------------|
| Process connection    | G 1/2"               | G 1/2"               | G 1/2"               | G 1/2"                            |
| Process temperature   | -40 to +115 °C       | -40 to +115 °C       | -40 to +85 °C        | -40 to +115 °C                    |
| Ambient temperature   | -40 to +85°C         | -40 to +85°C         | -40 to +70°C         | -40 to +85°C                      |
| Max. process pressure | 100 bar              | 100 bar              | 100 bar              | 100 bar                           |
| Electrical connection | Connector M12        | Connector M12        | Cable 5 m            | Connector M12                     |
| Power supply          | 1230 VDC, 35 mA max. | 1230 VDC, 35 mA max. | 1230 VDC, 35 mA max. | 1230 VDC, 35 mA max               |
| Enclosure             | IP67                 | IP67                 | IP67                 | IP67                              |
| Output configuration  | PNP                  | PNP                  | PNP                  | PNP                               |
| Housing material      | 1.4404 / AISI 316L   | 1.4301 / AISI 304    | 1.4404 / AISI 316L   | 1.4404 / AISI 316L                |
| DNV GL Approval       | on request           | on request           | on request           | on request                        |
| ATEX Approval         |                      |                      |                      | Ex ia IIC T5, ATEX II 1G<br>(Gas) |

<sup>1)</sup> Isolation module on demand

20 mA max.

The tip of the sensor is made of PEEK plastic. The sensor works on the principle of frequency-sweep technology. The sensor output can be switched from digital to pulse width modulation (PWM). The sensor recognizes different media and can therefore be used for media separation. The analysis of the PWM signal must be done in the connected control unit (PLC).