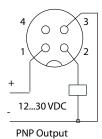

#### **BLS Level Sensor – technical data**

| Туре                  | BLS 10               | BLS 11               | BLS 20               | BLS 30 1)                         |
|-----------------------|----------------------|----------------------|----------------------|-----------------------------------|
| Process connection    | G 1/2"               | G 1/2"               | G 1/2"               | G 1/2"                            |
| Process temperature   | -40 to +115 °C       | -40 to +115 °C       | -40 to +85 °C        | -40 to +115 °C                    |
| Ambient temperature   | -40 to +85°C         | -40 to +85°C         | -40 to +70°C         | -40 to +85°C                      |
| Max. process pressure | 100 bar              | 100 bar              | 100 bar              | 100 bar                           |
| Electrical connection | Connector M12        | Connector M12        | Cable 5 m            | Connector M12                     |
| Power supply          | 1230 VDC, 35 mA max. | 1230 VDC, 35 mA max. | 1230 VDC, 35 mA max. | 1230 VDC, 35 mA max               |
| Enclosure             | IP67                 | IP67                 | IP67                 | IP67                              |
| Output configuration  | PNP                  | PNP                  | PNP                  | PNP                               |
| Housing material      | 1.4404 / AISI 316L   | 1.4301 / AISI 304    | 1.4404 / AISI 316L   | 1.4404 / AISI 316L                |
| DNV GL Approval       | on request           | on request           | on request           | on request                        |
| ATEX Approval         |                      |                      |                      | Ex ia IIC T5, ATEX II 1G<br>(Gas) |

<sup>1)</sup> Isolation module on demand

20 mA max.

The tip of the sensor is made of PEEK plastic. The sensor works on the principle of frequency-sweep technology. The sensor output can be switched from digital to pulse width modulation (PWM). The sensor recognizes different media and can therefore be used for media separation. The analysis of the PWM signal must be done in the connected control unit (PLC).