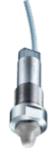

#### **BLS Level Sensor – smart and innovative**

#### **BLS Level Sensor – technical data**

| Туре                  | BLS 10               | BLS 11               | BLS 20               | BLS 30 1)                         |
|-----------------------|----------------------|----------------------|----------------------|-----------------------------------|
| Process connection    | G 1/2"               | G 1/2"               | G 1/2"               | G 1/2"                            |
| Process temperature   | -40 to +115 °C       | -40 to +115 °C       | -40 to +85 °C        | -40 to +115 °C                    |
| Ambient temperature   | -40 to +85°C         | -40 to +85°C         | -40 to +70°C         | -40 to +85°C                      |
| Max. process pressure | 100 bar              | 100 bar              | 100 bar              | 100 bar                           |
| Electrical connection | Connector M12        | Connector M12        | Cable 5 m            | Connector M12                     |
| Power supply          | 1230 VDC, 35 mA max. | 1230 VDC, 35 mA max. | 1230 VDC, 35 mA max. | 1230 VDC, 35 mA max               |
| Enclosure             | IP67                 | IP67                 | IP67                 | IP67                              |
| Output configuration  | PNP                  | PNP                  | PNP                  | PNP                               |
| Housing material      | 1.4404 / AISI 316L   | 1.4301 / AISI 304    | 1.4404 / AISI 316L   | 1.4404 / AISI 316L                |
| DNV GL Approval       | on request           | on request           | on request           | on request                        |
| ATEX Approval         |                      |                      |                      | Ex ia IIC T5, ATEX II 1G<br>(Gas) |

<sup>1)</sup> Isolation module on demand

20 mA max.

The tip of the sensor is made of PEEK plastic. The sensor works on the principle of frequency-sweep technology. The sensor output can be switched from digital to pulse width modulation (PWM). The sensor recognizes different media and can therefore be used for media separation. The analysis of the PWM signal must be done in the connected control unit (PLC).