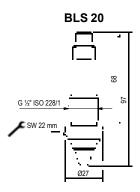

#### **BLS Level Sensor – technical data**

| Туре                  | BLS 10               | BLS 11               | BLS 20               | BLS 30 1)                         |
|-----------------------|----------------------|----------------------|----------------------|-----------------------------------|
| Process connection    | G 1/2"               | G 1/2"               | G 1/2"               | G 1/2"                            |
| Process temperature   | -40 to +115 °C       | -40 to +115 °C       | -40 to +85 °C        | -40 to +115 °C                    |
| Ambient temperature   | -40 to +85°C         | -40 to +85°C         | -40 to +70°C         | -40 to +85°C                      |
| Max. process pressure | 100 bar              | 100 bar              | 100 bar              | 100 bar                           |
| Electrical connection | Connector M12        | Connector M12        | Cable 5 m            | Connector M12                     |
| Power supply          | 1230 VDC, 35 mA max. | 1230 VDC, 35 mA max. | 1230 VDC, 35 mA max. | 1230 VDC, 35 mA max               |
| Enclosure             | IP67                 | IP67                 | IP67                 | IP67                              |
| Output configuration  | PNP                  | PNP                  | PNP                  | PNP                               |
| Housing material      | 1.4404 / AISI 316L   | 1.4301 / AISI 304    | 1.4404 / AISI 316L   | 1.4404 / AISI 316L                |
| DNV GL Approval       | on request           | on request           | on request           | on request                        |
| ATEX Approval         |                      |                      |                      | Ex ia IIC T5, ATEX II 1G<br>(Gas) |