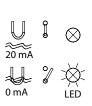

#### **BLS Level Sensor – technical data**

| Туре                  | BLS 10               | BLS 11               | BLS 20               | BLS 30 1)                         |
|-----------------------|----------------------|----------------------|----------------------|-----------------------------------|
| Process connection    | G 1/2"               | G 1/2"               | G 1/2"               | G 1/2"                            |
| Process temperature   | -40 to +115 °C       | -40 to +115 °C       | -40 to +85 °C        | -40 to +115 °C                    |
| Ambient temperature   | -40 to +85°C         | -40 to +85°C         | -40 to +70°C         | -40 to +85°C                      |
| Max. process pressure | 100 bar              | 100 bar              | 100 bar              | 100 bar                           |
| Electrical connection | Connector M12        | Connector M12        | Cable 5 m            | Connector M12                     |
| Power supply          | 1230 VDC, 35 mA max. | 1230 VDC, 35 mA max. | 1230 VDC, 35 mA max. | 1230 VDC, 35 mA max               |
| Enclosure             | IP67                 | IP67                 | IP67                 | IP67                              |
| Output configuration  | PNP                  | PNP                  | PNP                  | PNP                               |
| Housing material      | 1.4404 / AISI 316L   | 1.4301 / AISI 304    | 1.4404 / AISI 316L   | 1.4404 / AISI 316L                |
| DNV GL Approval       | on request           | on request           | on request           | on request                        |
| ATEX Approval         |                      |                      |                      | Ex ia IIC T5, ATEX II 1G<br>(Gas) |

<sup>1)</sup> Isolation module on demand

20 mA max.

The tip of the sensor is made of PEEK plastic. The sensor works on the principle of frequency-sweep technology. The sensor output can be switched from digital to pulse width modulation (PWM). The sensor recognizes different media and can therefore be used for media separation. The analysis of the PWM signal must be done in the connected control unit (PLC).