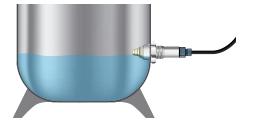

#### **Typical applications**

- Level detection for storage tanks, containers and pipelines.
- Detection of different media.
- Protecting pumps from running dry.

BLS Level Sensor for DK-values ( $\varepsilon$ )  $\geq 2.5$ i.e. for almost all liquids ok, but also for bulk goods, foams, sticky, pasty or high or low viscosity.