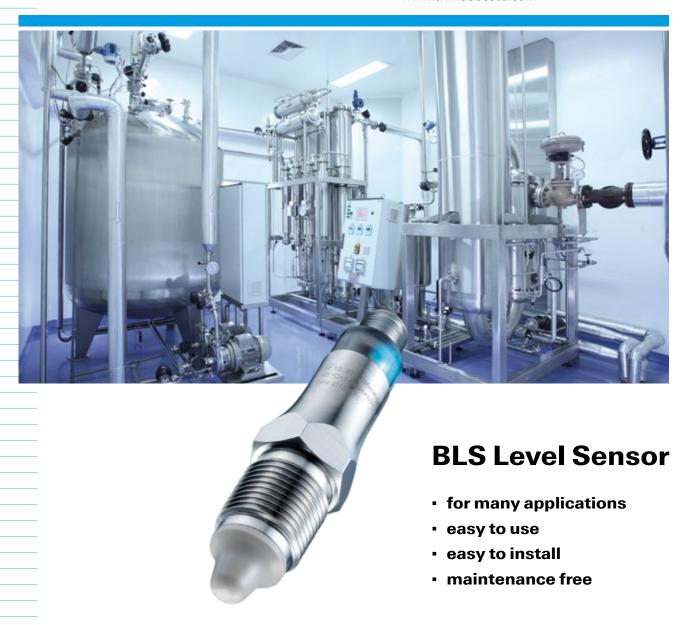

# Trimod'Besta

Level measurement A brand of Bachofen AG www.trimodbesta.com

## The BLS Level Sensor, an innovative product for level detection and monitoring.

- One sensor detects different media (liquids, bulk goods, foams: sticky, pasty or high or low viscosity)
- Maximum temperature stability and repeat accuracy
- Resistant to shocks and vibrations
- Response time < 100 ms</li>
- Fully integrated electronics
- Maintenance free
- Small and good looking design
- LED switching point indicator
- Factory setting for DK (ε) ≥ 2.5

#### One sensor for many applications in different industries:

- Pharmaceutical
- Laboratory
- Food & beverage
- Watermanagement
- Railway and vehicle construction
- Machinery and apparatus engineering
- Plant construction
- Chemical and petrochemical industry
- Shipbuilding