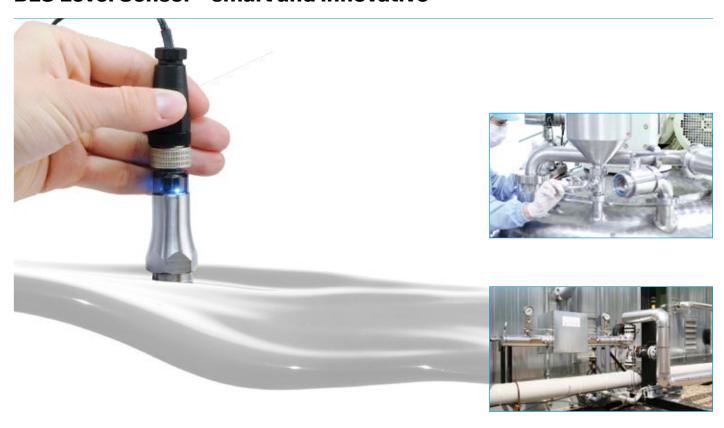

# Trimod'Besta

Level measurement A brand of Bachofen AG www.trimodbesta.com



#### **BLS Level Sensor – smart and innovative**



## The BLS Level Sensor, an innovative product for level detection and monitoring.

- One sensor detects different media (liquids, bulk goods, foams: sticky, pasty or high or low viscosity)
- Maximum temperature stability and repeat accuracy
- Resistant to shocks and vibrations
- Response time < 100 ms</li>
- Fully integrated electronics
- Maintenance free
- Small and good looking design
- LED switching point indicator
- Factory setting for DK (ε) ≥ 2.5

#### One sensor for many applications in different industries:

- Pharmaceutical
- Laboratory
- Food & beverage
- Watermanagement
- Railway and vehicle construction
- Machinery and apparatus engineering
- Plant construction
- Chemical and petrochemical industry
- Shipbuilding







#### **BLS Level Sensor – technical data**









| Т