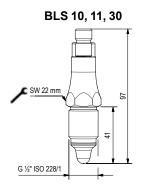

#### **BLS Level Sensor – technical data**

| Туре                  | BLS 10               | BLS 11               | BLS 20               | BLS 30 1)                         |
|-----------------------|----------------------|----------------------|----------------------|-----------------------------------|
| Process connection    | G 1/2"               | G 1/2"               | G 1/2"               | G 1/2"                            |
| Process temperature   | -40 to +115 °C       | -40 to +115 °C       | -40 to +85 °C        | -40 to +115 °C                    |
| Ambient temperature   | -40 to +85°C         | -40 to +85°C         | -40 to +70°C         | -40 to +85°C                      |
| Max. process pressure | 100 bar              | 100 bar              | 100 bar              | 100 bar                           |
| Electrical connection | Connector M12        | Connector M12        | Cable 5 m            | Connector M12                     |
| Power supply          | 1230 VDC, 35 mA max. | 1230 VDC, 35 mA max. | 1230 VDC, 35 mA max. | 1230 VDC, 35 mA max               |
| Enclosure             | IP67                 | IP67                 | IP67                 | IP67                              |
| Output configuration  | PNP                  | PNP                  | PNP                  | PNP                               |
| Housing material      | 1.4404 / AISI 316L   | 1.4301 / AISI 304    | 1.4404 / AISI 316L   | 1.4404 / AISI 316L                |
| DNV GL Approval       | on request           | on request           | on request           | on request                        |
| ATEX Approval         |                      |                      |                      | Ex ia IIC T5, ATEX II 1G<br>(Gas) |