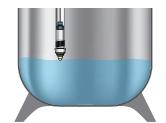

#### **Typical applications**

- Level detection for storage tanks, containers and pipelines.
- Detection of different media.
- Protecting pumps from running dry.

BLS Level Sensor for DK-values ( $\varepsilon$ )  $\geq 2.5$ i.e. for almost all liquids ok, but also for bulk goods, foams, sticky, pasty or high or low viscosity.